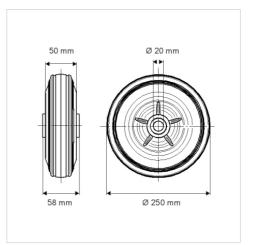

## Dimensions

## **Technical Data**

| Wheel diameter         | 250 mm         |
|------------------------|----------------|
| Wheel width            | 50 mm          |
| Axle Hole-Ø            | 20 mm          |
| Hub length             | 58 mm          |
| Temperature            | - 20 / + 60 °C |
| Standard               | EN 12532       |
| Weight                 | 2.872 kg       |
| Hardness of tread      | Shore A 85     |
| Load capacity          | 250 kg         |
| Load capacity (static) | 410 kg         |