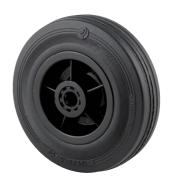

## PVR200x50-Ø25

EAN 4031582321319

Wheel centre made of Polypropylene, Tread: solid rubber, black, roller bearing

Picture may differ from original product