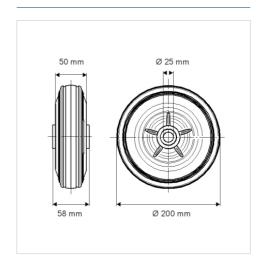

#### **Technical Data**

| Wheel diameter         | 200 mm         |
|------------------------|----------------|
| Wheel width            | 50 mm          |
| Axle Hole-Ø            | 25 mm          |
| Hub length             | 58 mm          |
| Temperature            | - 20 / + 60 °C |
| Standard               | EN 12532       |
| Weight                 | 1.17 kg        |
| Hardness of tread      | Shore A 80     |
| Load capacity          | 205 kg         |
| Load capacity (static) | 410 kg         |

#### **Dimensions**