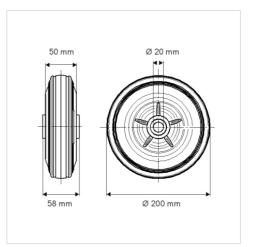

## Dimensions

## **Technical Data**

| Wheel diameter         | 200 mm         |
|------------------------|----------------|
| Wheel width            | 50 mm          |
| Axle Hole-Ø            | 20 mm          |
| Hub length             | 58 mm          |
| Temperature            | - 20 / + 60 °C |
| Standard               | EN 12532       |
| Weight                 | 1.256 kg       |
| Hardness of tread      | Shore A 80     |
| Load capacity          | 205 kg         |
| Load capacity (static) | 410 kg         |