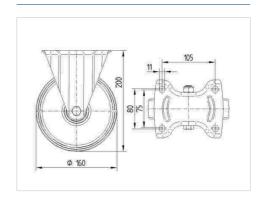

#### **Technical Data**

| Wheel diameter         | 160 mm         |
|------------------------|----------------|
| Wheel width            | 46 mm          |
| Castor width           | 115 mm         |
| Size of Plate          | 137 x 115 mm   |
| Plate hole centres     | 105 x 80/75 mm |
| Plate hole             | 11 mm          |
| Overall height         | 200 mm         |
| Temperature            | - 20 / + 80 °C |
| Standard               | EN 12532       |
| Weight                 | 1.763 kg       |
| Hardness of tread      | Shore A 63     |
| Load capacity          | 300 kg         |
| Load capacity (static) | 600 kg         |

#### **Dimensions**