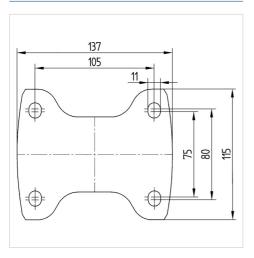

#### **Technical Data**

| Wheel diameter         | 160 mm         |
|------------------------|----------------|
| Wheel width            | 46 mm          |
| Castor width           | 115 mm         |
| Size of Plate          | 137 x 115 mm   |
| Plate hole centres     | 105 x 80/75 mm |
| Plate hole             | 11 mm          |
| Overall height         | 200 mm         |
| Temperature            | - 20 / + 80 °C |
| Standard               | EN 12532       |
| Weight                 | 1.763 kg       |
| Hardness of tread      | Shore A 63     |
| Load capacity          | 300 kg         |
| Load capacity (static) | 600 kg         |

#### **Dimensions**