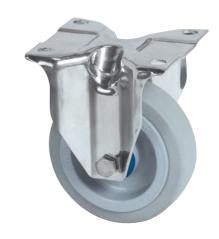

### 8478UFD160P63

EAN 4031582347173

Fixed castor, Fork made of Stainless Steel, wheel axle with nut, plate fitting.

Wheel centre made of Polyamide, Tread: elastic-tyre, non-marking, roller bearing, stainless

Picture may differ from original product