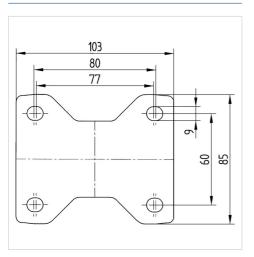

#### **Technical Data**

| Wheel diameter         | 125 mm         |
|------------------------|----------------|
| Wheel width            | 40 mm          |
| Castor width           | 85 mm          |
| Size of Plate          | 100 x 85 mm    |
| Plate hole centres     | 80/77 x 60 mm  |
| Plate hole             | 9 mm           |
| Overall height         | 155 mm         |
| Temperature            | - 20 / + 80 °C |
| Standard               | EN 12532       |
| Weight                 | 0.778 kg       |
| Hardness of tread      | Shore A 63     |
| Load capacity          | 250 kg         |
| Load capacity (static) | 500 kg         |

#### **Structure & Mounting**