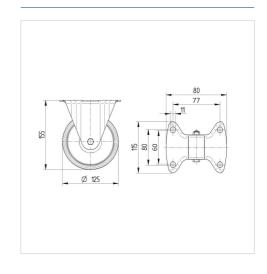

#### **Technical Data**

| Wheel diameter         | 125 mm         |
|------------------------|----------------|
| Wheel width            | 40 mm          |
| Castor width           | 85 mm          |
| Size of Plate          | 100 x 85 mm    |
| Plate hole centres     | 80/77 x 60 mm  |
| Plate hole             | 9 mm           |
| Overall height         | 155 mm         |
| Temperature            | - 20 / + 80 °C |
| Standard               | EN 12532       |
| Weight                 | 0.778 kg       |
| Hardness of tread      | Shore A 63     |
| Load capacity          | 250 kg         |
| Load capacity (static) | 500 kg         |

#### **Dimensions**