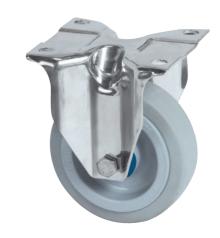

## 8478UFD125P62

EAN 4031582347135

Fixed castor, Fork made of Stainless Steel, wheel axle with nut, plate fitting.

Wheel centre made of Polyamide, Tread: elastic-tyre, non-marking, roller bearing, stainless

Picture may differ from original product