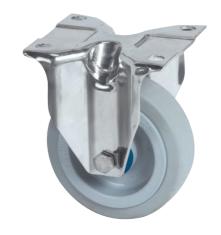

## 8478UFD100P62

EAN 4031582347128

Fixed castor, Fork made of Stainless Steel, wheel axle with nut, plate fitting.

Wheel centre made of Polyamide, Tread: elastic-tyre, non-marking, roller bearing, stainless

Picture may differ from original product