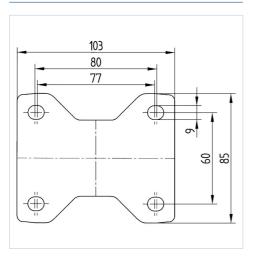

#### **Technical Data**

| Wheel diameter         | 100 mm         |
|------------------------|----------------|
| Wheel width            | 34 mm          |
| Castor width           | 85 mm          |
| Size of Plate          | 100 x 85 mm    |
| Plate hole centres     | 80/77 x 60 mm  |
| Plate hole             | 9 mm           |
| Overall height         | 128 mm         |
| Temperature            | - 20 / + 80 °C |
| Standard               | EN 12532       |
| Weight                 | 0.567 kg       |
| Hardness of tread      | Shore A 63     |
| Load capacity          | 160 kg         |
| Load capacity (static) | 320 kg         |

#### **Structure & Mounting**