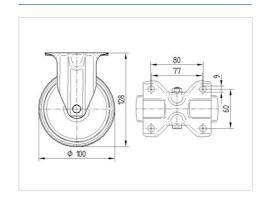

#### **Technical Data**

| Wheel diameter         | 100 mm         |
|------------------------|----------------|
| Wheel width            | 34 mm          |
| Castor width           | 85 mm          |
| Size of Plate          | 100 x 85 mm    |
| Plate hole centres     | 80/77 x 60 mm  |
| Plate hole             | 9 mm           |
| Overall height         | 128 mm         |
| Temperature            | - 20 / + 80 °C |
| Standard               | EN 12532       |
| Weight                 | 0.567 kg       |
| Hardness of tread      | Shore A 63     |
| Load capacity          | 160 kg         |
| Load capacity (static) | 320 kg         |

#### **Dimensions**