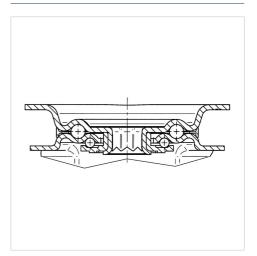

### **Structure & Mounting**

**PRODUCT INFORMATION** 

**ALPHA** 8470UFD200P63

EAN 4031582346886

#### Structure & Mounting