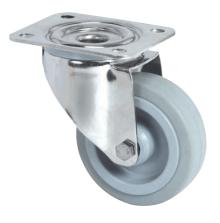

# **ALPHA** 8470UFD200P63

EAN 4031582346886

Swivel castor, Housing made of Stainless Steel, double ball bearing swivel head, wheel axle with nut, plate fitting. Wheel centre made of Polyamide, Tread: elastic-tyre, non-marking, roller bearing, stainless

Picture may differ from original product