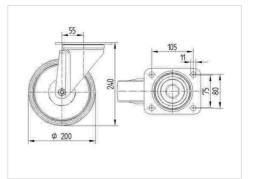

#### Dimensions

## **Technical Data**

| Wheel diameter         | 200 mm         |
|------------------------|----------------|
|                        |                |
| Wheel width            | 46 mm          |
| Castor width           | 96 mm          |
| Size of Plate          | 137 x 105 mm   |
| Plate hole centres     | 105 x 80/75 mm |
| Plate hole             | 11 mm          |
| Dome-Ø                 | 96 mm          |
| Offset                 | 55 mm          |
| Swivel Interference    | 310 mm         |
| Overall height         | 240 mm         |
| Temperature            | - 20 / + 80 °C |
| Standard               | EN 12532       |
| Weight                 | 2.618 kg       |
| Swivel Radius          | 155 mm         |
| Hardness of tread      | Shore A 63     |
| Load capacity          | 400 kg         |
| Load capacity (static) | 800 kg         |