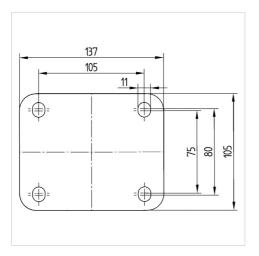

#### Dimensions

## **Technical Data**

| Wheel diameter         | 200 mm         |
|------------------------|----------------|
|                        |                |
| Wheel width            | 46 mm          |
| Castor width           | 96 mm          |
| Size of Plate          | 137 x 105 mm   |
| Plate hole centres     | 105 x 80/75 mm |
| Plate hole             | 11 mm          |
| Dome-Ø                 | 96 mm          |
| Offset                 | 55 mm          |
| Swivel Interference    | 310 mm         |
| Overall height         | 240 mm         |
| Temperature            | - 20 / + 80 °C |
| Standard               | EN 12532       |
| Weight                 | 2.618 kg       |
| Swivel Radius          | 155 mm         |
| Hardness of tread      | Shore A 63     |
| Load capacity          | 400 kg         |
| Load capacity (static) | 800 kg         |