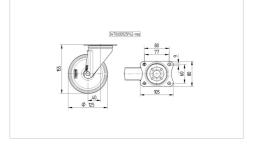

#### Dimensions

# **Technical Data**

| Wheel diameter         | 125 mm         |
|------------------------|----------------|
| Wheel width            | 40 mm          |
| Castor width           | 75 mm          |
| Size of Plate          | 105 x 85 mm    |
| Plate hole centres     | 80/77 x 60 mm  |
| Plate hole             | 9 mm           |
| Dome-Ø                 | 75 mm          |
| Offset                 | 40 mm          |
| Swivel Interference    | 205 mm         |
| Overall height         | 155 mm         |
| Temperature            | - 20 / + 80 °C |
| Standard               | EN 12532       |
| Weight                 | 1.01 kg        |
| Swivel Radius          | 102.5 mm       |
| Hardness of tread      | Shore A 63     |
| Load capacity          | 250 kg         |
| Load capacity (static) | 500 kg         |