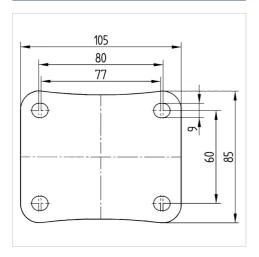

#### Dimensions

# **Technical Data**

| Wheel diameter         | 125 mm         |
|------------------------|----------------|
| Wheel width            | 40 mm          |
| Castor width           | 75 mm          |
| Size of Plate          | 105 x 85 mm    |
| Plate hole centres     | 80/77 x 60 mm  |
| Plate hole             | 9 mm           |
| Dome-Ø                 | 75 mm          |
| Offset                 | 40 mm          |
| Swivel Interference    | 205 mm         |
| Overall height         | 155 mm         |
| Temperature            | - 20 / + 80 °C |
| Standard               | EN 12532       |
| Weight                 | 1.01 kg        |
| Swivel Radius          | 102.5 mm       |
| Hardness of tread      | Shore A 63     |
| Load capacity          | 250 kg         |
| Load capacity (static) | 500 kg         |