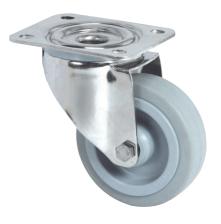

# **ALPHA** 8470UFD125P62

EAN 4031582346800

Swivel castor, Housing made of Stainless Steel, double ball bearing swivel head, wheel axle with nut, plate fitting. Wheel centre made of Polyamide, Tread: elastic-tyre, non-marking, roller bearing, stainless

Picture may differ from original product