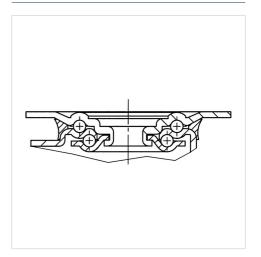

#### **Structure & Mounting**

**PRODUCT INFORMATION** 

**ALPHA** 8470UFD125P62

EAN 4031582346800

## Structure & Mounting