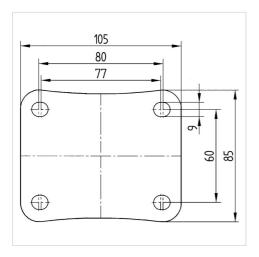

#### Dimensions

| Wheel diameter         | 100 mm         |
|------------------------|----------------|
| Wheel width            | 34 mm          |
| Castor width           | 75 mm          |
| Size of Plate          | 105 x 85 mm    |
| Plate hole centres     | 80/77 x 60 mm  |
| Plate hole             | 9 mm           |
| Dome-Ø                 | 75 mm          |
| Offset                 | 41 mm          |
| Swivel Interference    | 182 mm         |
| Overall height         | 128 mm         |
| Temperature            | - 20 / + 80 °C |
| Standard               | EN 12532       |
| Weight                 | 0.769 kg       |
| Swivel Radius          | 91 mm          |
| Hardness of tread      | Shore A 63     |
| Load capacity          | 160 kg         |
| Load capacity (static) | 320 kg         |