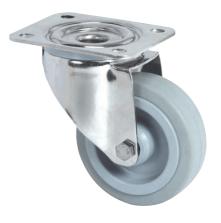

# **ALPHA** 8470UFD100P62

EAN 4031582346787

Swivel castor, Housing made of Stainless Steel, double ball bearing swivel head, wheel axle with nut, plate fitting. Wheel centre made of Polyamide, Tread: elastic-tyre, non-marking, roller bearing, stainless

Picture may differ from original product