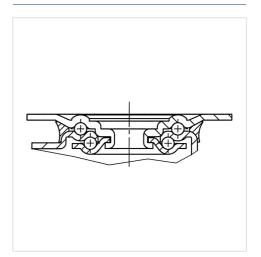

# **Structure & Mounting**

**PRODUCT INFORMATION** 

**ALPHA** 8470UFD100P62

EAN 4031582346787

# Structure & Mounting