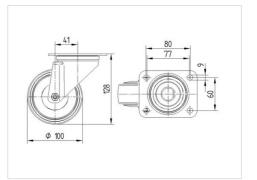

#### Dimensions

| Wheel diameter         | 100 mm         |
|------------------------|----------------|
| Wheel width            | 34 mm          |
| Castor width           | 75 mm          |
| Size of Plate          | 105 x 85 mm    |
| Plate hole centres     | 80/77 x 60 mm  |
| Plate hole             | 9 mm           |
| Dome-Ø                 | 75 mm          |
| Offset                 | 41 mm          |
| Swivel Interference    | 182 mm         |
| Overall height         | 128 mm         |
| Temperature            | - 20 / + 80 °C |
| Standard               | EN 12532       |
| Weight                 | 0.769 kg       |
| Swivel Radius          | 91 mm          |
| Hardness of tread      | Shore A 63     |
| Load capacity          | 160 kg         |
| Load capacity (static) | 320 kg         |