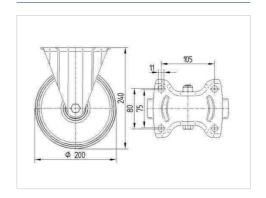

#### **Technical Data**

| Wheel diameter         | 200 mm         |
|------------------------|----------------|
| Wheel width            | 50 mm          |
| Castor width           | 115 mm         |
| Size of Plate          | 140 x 115 mm   |
| Plate hole centres     | 105 x 80/75 mm |
| Plate hole             | 11 mm          |
| Overall height         | 240 mm         |
| Temperature            | - 10 / + 60 °C |
| Standard               | EN 12532       |
| Weight                 | 2.452 kg       |
| Hardness of tread      | Shore D 42     |
| Load capacity          | 350 kg         |
| Load capacity (static) | 700 kg         |

#### **Dimensions**