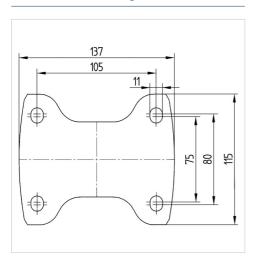

#### **Technical Data**

| Wheel diameter         | 200 mm         |
|------------------------|----------------|
| Wheel width            | 50 mm          |
| Castor width           | 115 mm         |
| Size of Plate          | 140 x 115 mm   |
| Plate hole centres     | 105 x 80/75 mm |
| Plate hole             | 11 mm          |
| Overall height         | 240 mm         |
| Temperature            | - 10 / + 60 °C |
| Standard               | EN 12532       |
| Weight                 | 2.452 kg       |
| Hardness of tread      | Shore D 42     |
| Load capacity          | 350 kg         |
| Load capacity (static) | 700 kg         |

#### **Dimensions**