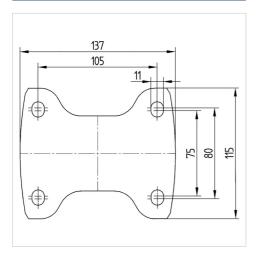

### Dimensions

# **Technical Data**

| Wheel diameter         | 160 mm         |
|------------------------|----------------|
| Wheel width            | 50 mm          |
| Castor width           | 115 mm         |
| Size of Plate          | 137 x 115 mm   |
| Plate hole centres     | 105 x 80/75 mm |
| Plate hole             | 11 mm          |
| Overall height         | 200 mm         |
| Temperature            | - 10 / + 60 °C |
| Standard               | EN 12532       |
| Weight                 | 2.032 kg       |
| Hardness of tread      | Shore D 42     |
| Load capacity          | 350 kg         |
| Load capacity (static) | 700 kg         |
|                        |                |