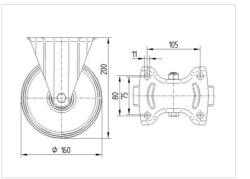

### Dimensions

# **Technical Data**

| Wheel diameter         | 160 mm         |
|------------------------|----------------|
| Wheel width            | 50 mm          |
| Castor width           | 115 mm         |
| Size of Plate          | 137 x 115 mm   |
| Plate hole centres     | 105 x 80/75 mm |
| Plate hole             | 11 mm          |
| Overall height         | 200 mm         |
| Temperature            | - 10 / + 60 °C |
| Standard               | EN 12532       |
| Weight                 | 2.032 kg       |
| Hardness of tread      | Shore D 42     |
| Load capacity          | 350 kg         |
| Load capacity (static) | 700 kg         |
|                        |                |