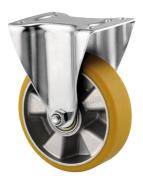

# **ALPHA** 3478ITP160P63

EAN 4031582380606

Fixed castor, Fork made of pressed steel, bright zinc plated, blue passivated, wheel axle with nut, plate fitting. Wheel centre made of Aluminium, Tread: Polyurethane, casted, precision ball bearing

Picture may differ from original product

**PRODUCT INFORMATION** 

**ALPHA** 3478ITP160P63

EAN 4031582380606