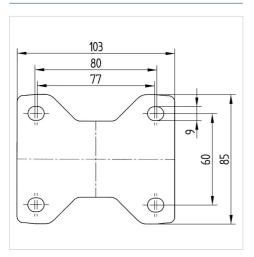

#### **Technical Data**

| Wheel diameter         | 100 mm         |
|------------------------|----------------|
| Wheel width            | 40 mm          |
| Castor width           | 85 mm          |
| Size of Plate          | 103 x 85 mm    |
| Plate hole centres     | 80/77 x 60 mm  |
| Plate hole             | 9 mm           |
| Overall height         | 128 mm         |
| Temperature            | - 10 / + 60 °C |
| Standard               | EN 12532       |
| Weight                 | 0.681 kg       |
| Hardness of tread      | Shore D 42     |
| Load capacity          | 250 kg         |
| Load capacity (static) | 500 kg         |

#### **Dimensions**