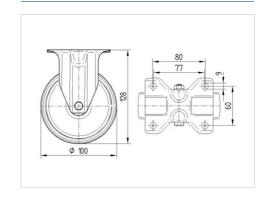

#### **Technical Data**

| Wheel diameter         | 100 mm         |
|------------------------|----------------|
| Wheel width            | 40 mm          |
| Castor width           | 85 mm          |
| Size of Plate          | 103 x 85 mm    |
| Plate hole centres     | 80/77 x 60 mm  |
| Plate hole             | 9 mm           |
| Overall height         | 128 mm         |
| Temperature            | - 10 / + 60 °C |
| Standard               | EN 12532       |
| Weight                 | 0.681 kg       |
| Hardness of tread      | Shore D 42     |
| Load capacity          | 250 kg         |
| Load capacity (static) | 500 kg         |

#### **Dimensions**