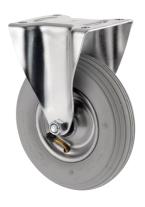

# **ALPHA** 3478DPR200P63

EAN 4031582439175

Fixed castor, Fork made of pressed steel, bright zinc plated, blue passivated, wheel axle with nut, plate fitting. Wheel centre made of pressed steel, Tread: pneumatic tyre, roller bearing, rip profile

Picture may differ from original product