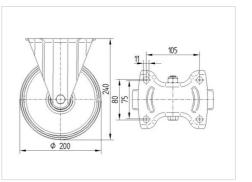

### Dimensions

## **Technical Data**

| Wheel diameter         | 200 mm         |
|------------------------|----------------|
| Wheel width            | 50 mm          |
| Size of Plate          | 137 x 115 mm   |
| Plate hole centres     | 105 x 80/75 mm |
| Plate hole             | 11 mm          |
| Overall height         | 240 mm         |
| Weight                 | 1.718 kg       |
| Load capacity          | 75 kg          |
| Load capacity (static) | 150 kg         |
|                        |                |