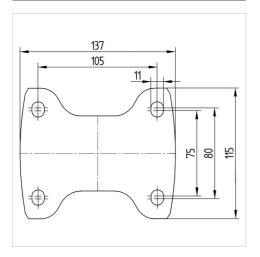

### Dimensions

## **Technical Data**

| Wheel diameter         | 200 mm         |
|------------------------|----------------|
| Wheel width            | 50 mm          |
| Size of Plate          | 137 x 115 mm   |
| Plate hole centres     | 105 x 80/75 mm |
| Plate hole             | 11 mm          |
| Overall height         | 240 mm         |
| Weight                 | 1.718 kg       |
| Load capacity          | 75 kg          |
| Load capacity (static) | 150 kg         |
|                        |                |