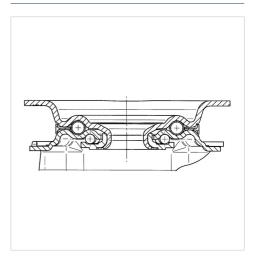

stguard, plate fitting. Wheel centre made of pressed steel, Tread: pneumatic tyre, roller bearing, rip profile





Picture may differ from original product

## Dimensions

## **Technical Data**

| Wheel diameter         | 200 mm         |
|------------------------|----------------|
| Wheel width            | 50 mm          |
| Size of Plate          | 137 x 105 mm   |
| Plate hole centres     | 105 x 80/75 mm |
| Plate hole             | 11 mm          |
| Offset                 | 55 mm          |
| Swivel Interference    | 310 mm         |
| Overall height         | 240 mm         |
| Weight                 | 2.135 kg       |
| Swivel Radius          | 155 mm         |
| Load capacity          | 75 kg          |
| Load capacity (static) | 150 kg         |



## **Structure & Mounting**



### Advantages at a glance

| Roll performance     | • 0 0 0 0                             |
|----------------------|---------------------------------------|
| Movement noise       | $\bullet \bullet \bullet \circ \circ$ |
| Attrition            | $\bullet \bullet \bullet \circ \circ$ |
| Corrosion resistance | $\bullet \bullet \bullet \circ \circ$ |

**PRODUCT INFORMATION** 

**ALPHA** 3470DPR200P63

EAN 4031582439168

### Structure & Mounting