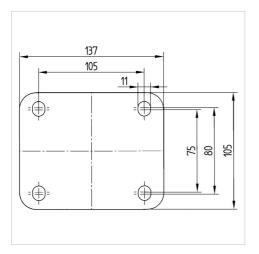

## Dimensions

## **Technical Data**

| Wheel diameter         | 200 mm         |
|------------------------|----------------|
| Wheel width            | 50 mm          |
| Size of Plate          | 137 x 105 mm   |
| Plate hole centres     | 105 x 80/75 mm |
| Plate hole             | 11 mm          |
| Offset                 | 55 mm          |
| Swivel Interference    | 310 mm         |
| Overall height         | 240 mm         |
| Weight                 | 2.135 kg       |
| Swivel Radius          | 155 mm         |
| Load capacity          | 75 kg          |
| Load capacity (static) | 150 kg         |