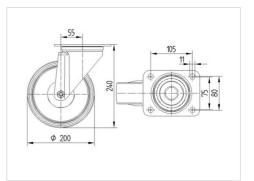

## Dimensions

## **Technical Data**

| Wheel diameter         | 200 mm         |
|------------------------|----------------|
| Wheel width            | 50 mm          |
| Size of Plate          | 137 x 105 mm   |
| Plate hole centres     | 105 x 80/75 mm |
| Plate hole             | 11 mm          |
| Offset                 | 55 mm          |
| Swivel Interference    | 310 mm         |
| Overall height         | 240 mm         |
| Weight                 | 2.135 kg       |
| Swivel Radius          | 155 mm         |
| Load capacity          | 75 kg          |
| Load capacity (static) | 150 kg         |