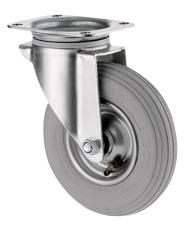

# **ALPHA** 3470DPR200P63

EAN 4031582439168

Swivel castor, housing made of pressed steel, bright zinc plated, blue passivated, double ball bearing swivel head, wheel axle with nut, dustguard, plate fitting. Wheel centre made of pressed steel, Tread: pneumatic tyre, roller bearing, rip profile

Picture may differ from original product