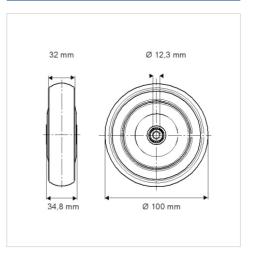

## Dimensions

## **Technical Data**

| Wheel diameter         | 100 mm         |
|------------------------|----------------|
| Width of Tread         | 32 mm          |
| Axle Hole-Ø            | 12.3 mm        |
| Hub length             | 34.8 mm        |
| Temperature            | - 20 / + 60 °C |
| Standard               | EN 12530       |
| Weight                 | 0.13 kg        |
| Hardness of tread      | Shore D 40     |
| Load capacity          | 80 kg          |
| Load capacity (static) | 160 kg         |