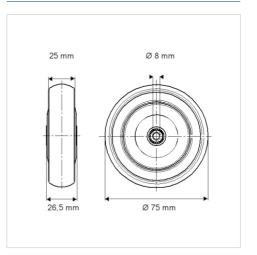

## Dimensions

## **Technical Data**

| Wheel diameter         | 75 mm          |
|------------------------|----------------|
| Width of Tread         | 25 mm          |
| Axle Hole-Ø            | 8 mm           |
| Hub length             | 26.5 mm        |
| Temperature            | - 20 / + 60 °C |
| Standard               | EN 12530       |
| Weight                 | 0.064 kg       |
| Hardness of tread      | Shore A 87     |
| Load capacity          | 75 kg          |
| Load capacity (static) | 150 kg         |