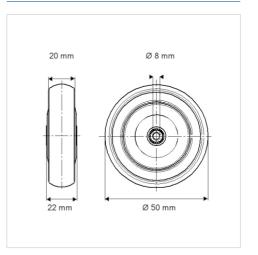

## Dimensions

## **Technical Data**

| Wheel diameter         | 50 mm          |
|------------------------|----------------|
| Width of Tread         | 20 mm          |
| Axle Hole-Ø            | 8.3 mm         |
| Hub length             | 22 mm          |
| Temperature            | - 20 / + 60 °C |
| Standard               | EN 12530       |
| Weight                 | 0.024 kg       |
| Hardness of tread      | Shore A 87     |
| Load capacity          | 50 kg          |
| Load capacity (static) | 100 kg         |