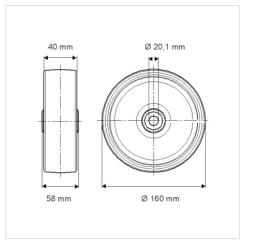

## Dimensions

## **Technical Data**

| Wheel diameter         | 160 mm         |
|------------------------|----------------|
| Width of Tread         | 40 mm          |
| Axle Hole-Ø            | 20.1 mm        |
| Hub length             | 58 mm          |
| Temperature            | - 40 / + 80 °C |
| Standard               | EN 12532       |
| Weight                 | 0.448 kg       |
| Hardness of tread      | Shore D 75     |
| Load capacity          | 500 kg         |
| Load capacity (static) | 1000 kg        |