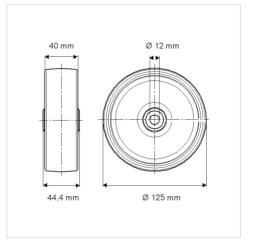

## Dimensions

## **Technical Data**

| Wheel diameter         | 125 mm         |
|------------------------|----------------|
| Width of Tread         | 40 mm          |
| Axle Hole-Ø            | 12 mm          |
| Hub length             | 44.4 mm        |
| Temperature            | - 40 / + 80 °C |
| Standard               | EN 12532       |
| Weight                 | 0.244 kg       |
| Hardness of tread      | Shore D 75     |
| Load capacity          | 300 kg         |
| Load capacity (static) | 600 kg         |