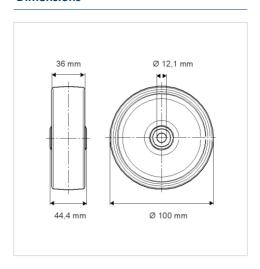

## **Technical Data**

| Wheel diameter    | 100 mm                 |
|-------------------|------------------------|
| Width of Tread    | 36 mm                  |
| Axle Hole-Ø       | 12.1 mm                |
| Hub length        | 44.4 mm                |
| Temperature       | - 40 / + 80 °C         |
| Standard          | EN 12532               |
| Weight            |                        |
| weight            | 0.135 kg               |
| Hardness of tread | 0.135 kg<br>Shore D 75 |
|                   |                        |

## **Dimensions**