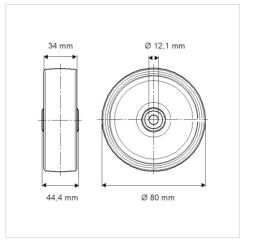

## Dimensions

| Wheel diameter         | 80 mm          |
|------------------------|----------------|
| Width of Tread         | 34 mm          |
| Axle Hole-Ø            | 12.1 mm        |
| Hub length             | 44.4 mm        |
| Temperature            | - 40 / + 80 °C |
| Standard               | EN 12532       |
| Weight                 | 0.078 kg       |
| Hardness of tread      | Shore D 75     |
| Load capacity          | 200 kg         |
| Load capacity (static) | 400 kg         |