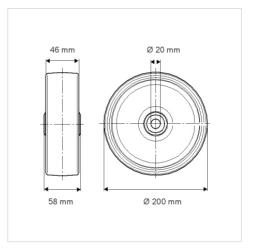

## Dimensions

## **Technical Data**

| Wheel diameter         | 200 mm         |
|------------------------|----------------|
| Width of Tread         | 46 mm          |
| Axle Hole-Ø            | 20 mm          |
| Hub length             | 58 mm          |
| Temperature            | - 20 / + 80 °C |
| Standard               | EN 12532       |
| Weight                 | 1.211 kg       |
| Hardness of tread      | Shore A 63     |
| Load capacity          | 400 kg         |
| Load capacity (static) | 800 kg         |