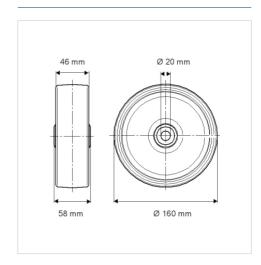

#### **Technical Data**

| Wheel diameter         | 160 mm         |
|------------------------|----------------|
| Width of Tread         | 46 mm          |
| Axle Hole-Ø            | 20 mm          |
| Hub length             | 58 mm          |
| Temperature            | - 20 / + 80 °C |
| Standard               | EN 12532       |
| Weight                 | 0.818 kg       |
| Hardness of tread      | Shore A 63     |
| Load capacity          | 300 kg         |
| Load capacity (static) | 600 kg         |

#### **Dimensions**