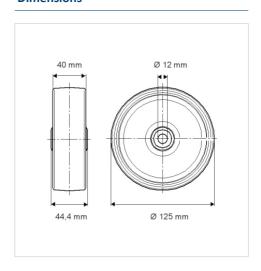

#### **Technical Data**

| Wheel diameter    | 125 mm         |
|-------------------|----------------|
| Width of Tread    | 40 mm          |
| Axle Hole-Ø       | 12 mm          |
| Hub length        | 44.2 mm        |
| Temperature       | - 20 / + 80 °C |
| Standard          | EN 12532       |
| Weight            | 0.42 kg        |
| Hardness of tread | Shore A 63     |
|                   |                |
| Load capacity     | 250 kg         |

#### **Dimensions**