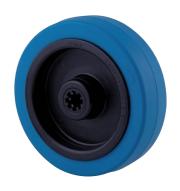

## UFR125x40-Ø12 blue

EAN 4031582323405

Wheel centre made of Polyamide, Tread: elastic-tyre, non-marking, roller bearing

Picture may differ from original product