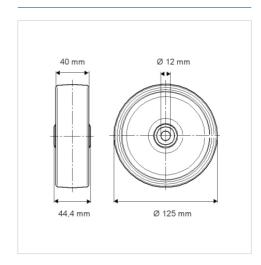

#### **Technical Data**

| Wheel diameter         | 125 mm         |
|------------------------|----------------|
| Width of Tread         | 40 mm          |
| Axle Hole-Ø            | 12 mm          |
| Hub length             | 44.4 mm        |
| Temperature            | - 20 / + 80 °C |
| Standard               | EN 12532       |
| Weight                 | 0.353 kg       |
| Hardness of tread      | Shore A 63     |
| Load capacity          | 250 kg         |
| Load capacity (static) | 500 kg         |

#### **Dimensions**