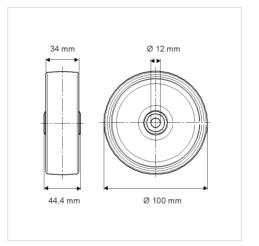

## Dimensions

## **Technical Data**

| Wheel diameter         | 100 mm         |
|------------------------|----------------|
| Width of Tread         | 34 mm          |
| Axle Hole-Ø            | 12 mm          |
| Hub length             | 44.2 mm        |
| Temperature            | - 20 / + 80 °C |
| Standard               | EN 12532       |
| Weight                 | 0.247 kg       |
| Hardness of tread      | Shore A 63     |
| Load capacity          | 160 kg         |
| Load capacity (static) | 320 kg         |