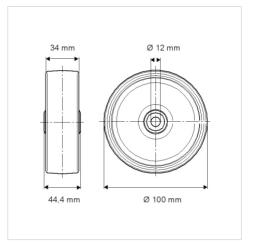

## Dimensions

## **Technical Data**

| Wheel diameter         | 100 mm         |
|------------------------|----------------|
| Width of Tread         | 34 mm          |
| Axle Hole-Ø            | 12 mm          |
| Hub length             | 44.4 mm        |
| Temperature            | - 20 / + 80 °C |
| Standard               | EN 12532       |
| Weight                 | 0.249 kg       |
| Hardness of tread      | Shore A 63     |
| Load capacity          | 160 kg         |
| Load capacity (static) | 320 kg         |