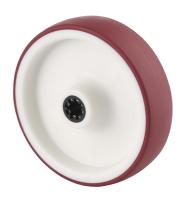

## UAR200x50-Ø20 HL58 red

EAN 4031582419320

Wheel centre made of Polyamide, Tread: Polyurethane, roller bearing

Picture may differ from original product