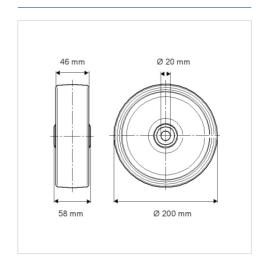

#### **Technical Data**

| Wheel diameter                  | 200 mm               |
|---------------------------------|----------------------|
| Width of Tread                  | 50 mm                |
| Axle Hole-Ø                     | 20 mm                |
| Hub length                      | 58 mm                |
| Temperature                     | - 40 / + 80 °C       |
| Standard                        | EN 12532             |
| Weight                          | 1.035 kg             |
|                                 |                      |
| Hardness of tread               | Shore D 40           |
| Hardness of tread Load capacity | Shore D 40<br>500 kg |

#### **Dimensions**