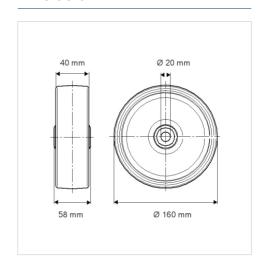

#### **Technical Data**

| Wheel diameter    | 160 mm                 |
|-------------------|------------------------|
| Width of Tread    | 40 mm                  |
| Axle Hole-Ø       | 20 mm                  |
| Hub length        | 58 mm                  |
| Temperature       | - 25 / + 80 °C         |
| Standard          | EN 12532               |
| Maight            |                        |
| Weight            | 0.673 kg               |
| Hardness of tread | 0.6/3 kg<br>Shore D 42 |
|                   |                        |

#### **Dimensions**