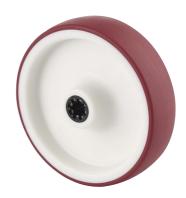

## UAR160x40-Ø20 HL58 red

EAN 4031582323191

Wheel centre made of Polyamide, Tread: Polyurethane, roller bearing

Picture may differ from original product

#### **Technical Data**

| Wheel diameter    | 160 mm                 |
|-------------------|------------------------|
| Width of Tread    | 40 mm                  |
| Axle Hole-Ø       | 20 mm                  |
| Hub length        | 58 mm                  |
| Temperature       | - 25 / + 80 °C         |
| Standard          | EN 12532               |
| Maight            |                        |
| Weight            | 0.673 kg               |
| Hardness of tread | 0.6/3 kg<br>Shore D 42 |
|                   |                        |