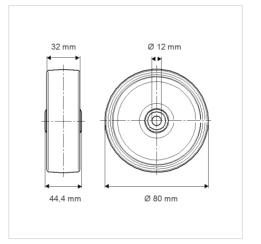

## Dimensions

## **Technical Data**

| Wheel diameter         | 80 mm          |
|------------------------|----------------|
| Width of Tread         | 32 mm          |
| Axle Hole-Ø            | 12 mm          |
| Hub length             | 44 mm          |
| Temperature            | - 25 / + 80 °C |
| Standard               | EN 12532       |
| Weight                 | 0.169 kg       |
| Hardness of tread      | Shore D 42     |
| Load capacity          | 100 kg         |
| Load capacity (static) | 200 kg         |