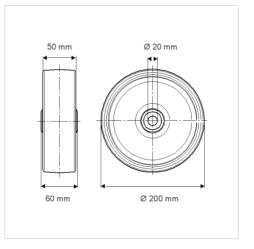

## Dimensions

## **Technical Data**

| Wheel diameter         | 200 mm         |
|------------------------|----------------|
| Width of Tread         | 50 mm          |
| Axle Hole-Ø            | 20 mm          |
| Hub length             | 60 mm          |
| Temperature            | - 40 / + 80 °C |
| Standard               | EN 12533       |
| Weight                 | 1.624 kg       |
| Hardness of tread      | Shore D 75     |
| Bearing type           | 6304 No.       |
| Load capacity          | 800 kg         |
| Load capacity (static) | 1600 kg        |