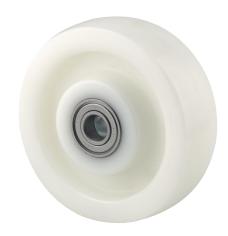

EAN 4031582322729

Wheel centre made of Polyamide, heavy duty, precision ball bearing

Picture may differ from original product