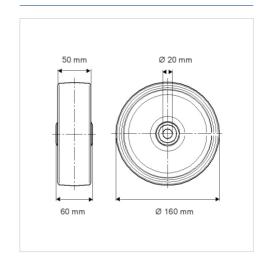

#### **Technical Data**

| Wheel diameter         | 160 mm         |
|------------------------|----------------|
| Width of Tread         | 50 mm          |
| Axle Hole-Ø            | 20 mm          |
| Hub length             | 60 mm          |
| Temperature            | - 40 / + 80 °C |
| Standard               | EN 12533       |
| Weight                 | 1.136 kg       |
| Hardness of tread      | Shore D 75     |
| Bearing type           | 6204 No.       |
| Load capacity          | 850 kg         |
| Load capacity (static) | 1700 kg        |

#### **Dimensions**