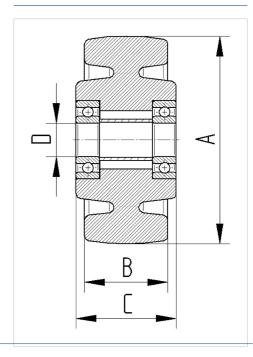

a**

| Wheel diameter         | 160 mm         |
|------------------------|----------------|
| Width of Tread         | 50 mm          |
| Axle Hole-Ø            | 20 mm          |
| Hub length             | 60 mm          |
| Temperature            | - 40 / + 80 °C |
| Standard               | EN 12533       |
| Weight                 | 1.136 kg       |
| Hardness of tread      | Shore D 75     |
| Bearing type           | 6204 No.       |
| Load capacity          | 850 kg         |
| Load capacity (static) | 1700 kg        |

#### **Dimensions**



## Advantages at a glance

| Roll performance     | • • • •   |
|----------------------|-----------|
| Movement noise       | • • • 0 0 |
| Attrition            | • • • •   |
| Corrosion resistance | • • • 0 0 |

### **Structure & Mounting**