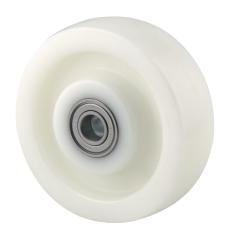

# TOP160x50-Ø20

EAN 4031582322705

Wheel centre made of Polyamide, heavy duty, precision ball bearing

Picture may differ from original product