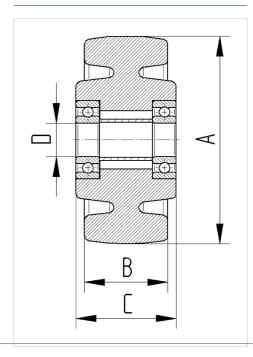

a**

| Wheel diameter         | 125 mm         |
|------------------------|----------------|
| Width of Tread         | 50 mm          |
| Axle Hole-Ø            | 20 mm          |
| Hub length             | 60 mm          |
| Temperature            | - 40 / + 80 °C |
| Standard               | EN 12533       |
| Weight                 | 0.805 kg       |
| Hardness of tread      | Shore D 75     |
| Bearing type           | 6204 No.       |
| Load capacity          | 700 kg         |
| Load capacity (static) | 1400 kg        |

#### **Dimensions**



## Advantages at a glance

| Roll performance     | • • • •   |
|----------------------|-----------|
| Movement noise       | • • • 0 0 |
| Attrition            | • • • •   |
| Corrosion resistance | • • • 0 0 |

### **Structure & Mounting**