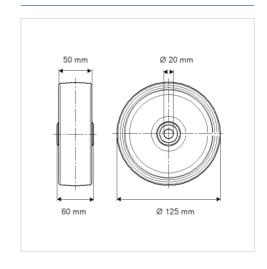

#### **Technical Data**

| Wheel diameter         | 125 mm         |
|------------------------|----------------|
| Width of Tread         | 50 mm          |
| Axle Hole-Ø            | 20 mm          |
| Hub length             | 60 mm          |
| Temperature            | - 40 / + 80 °C |
| Standard               | EN 12533       |
| Weight                 | 0.805 kg       |
| Hardness of tread      | Shore D 75     |
| Bearing type           | 6204 No.       |
| Load capacity          | 700 kg         |
| Load capacity (static) | 1400 kg        |

#### **Dimensions**