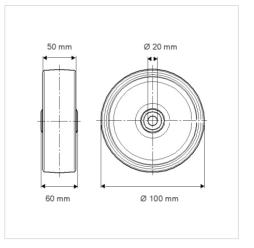

## Dimensions

## **Technical Data**

| Wheel diameter         | 100 mm         |
|------------------------|----------------|
| Width of Tread         | 50 mm          |
| Axle Hole-Ø            | 20 mm          |
| Hub length             | 60 mm          |
| Temperature            | - 40 / + 80 °C |
| Standard               | EN 12533       |
| Weight                 | 0.527 kg       |
| Hardness of tread      | Shore D 75     |
| Bearing type           | 6004 No.       |
| Load capacity          | 600 kg         |
| Load capacity (static) | 1200 kg        |