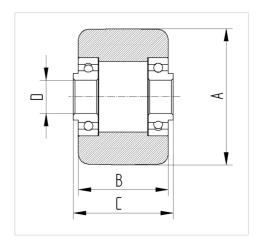

EAN 4031582322637

Wheel centre made of Polyamide, heavy duty, precision ball bearing Load capacities on a smooth, even surface.





Picture may differ from original product

#### Dimensions

## **Technical Data**

| Wheel diameter         | 82 mm          |
|------------------------|----------------|
| Width of Tread         | 91 mm          |
| Axle Hole-Ø            | 20 mm          |
| Hub length             | 93 mm          |
| Temperature            | - 40 / + 80 °C |
| Standard               | EN 12533       |
| Weight                 | 0.566 kg       |
| Hardness of tread      | Shore D 75     |
| Bearing type           | 6204ZV No.     |
| Load capacity          | 900 kg         |
| Load capacity (static) | 1800 kg        |



### **Structure & Mounting**



# Advantages at a glance

| Roll performance     |  |
|----------------------|--|
| Movement noise       |  |
| Attrition            |  |
| Corrosion resistance |  |



EAN 4031582322637

#### Structure & Mounting