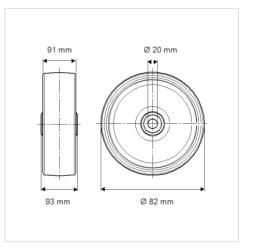

#### Dimensions

## **Technical Data**

| Wheel diameter         | 82 mm          |
|------------------------|----------------|
| Width of Tread         | 91 mm          |
| Axle Hole-Ø            | 20 mm          |
| Hub length             | 93 mm          |
| Temperature            | - 40 / + 80 °C |
| Standard               | EN 12533       |
| Weight                 | 0.566 kg       |
| Hardness of tread      | Shore D 75     |
| Bearing type           | 6204ZV No.     |
| Load capacity          | 900 kg         |
| Load capacity (static) | 1800 kg        |