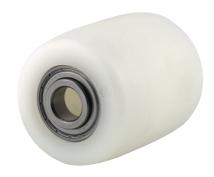

EAN 4031582322637

Wheel centre made of Polyamide, heavy duty, precision ball bearing Load capacities on a smooth, even surface.

Picture may differ from original product