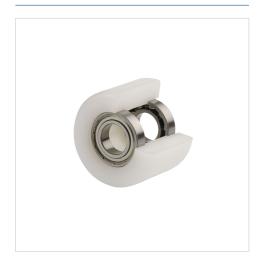

# **Technical Data**

| Wheel diameter         | 82 mm          |
|------------------------|----------------|
| Width of Tread         | 91 mm          |
| Axle Hole-Ø            | 20 mm          |
| Hub length             | 93 mm          |
| Temperature            | - 40 / + 80 °C |
| Standard               | EN 12533       |
| Weight                 | 0.566 kg       |
| Hardness of tread      | Shore D 75     |
| Bearing type           | 6204ZV No.     |
| Load capacity          | 900 kg         |
| Load capacity (static) | 1800 kg        |



### **Structure & Mounting**



# Advantages at a glance

| Roll performance     |  |
|----------------------|--|
| Movement noise       |  |
| Attrition            |  |
| Corrosion resistance |  |



EAN 4031582322637

#### Structure & Mounting