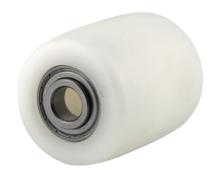

EAN 4031582452396

Wheel centre made of Polyamide, heavy duty, precision ball bearing Load capacities on a smooth, even surface.

Picture may differ from original product

## **Technical Data**

| Wheel diameter         | 82 mm          |
|------------------------|----------------|
| Width of Tread         | 75 mm          |
| Axle Hole-Ø            | 20 mm          |
| Hub length             | 77 mm          |
| Temperature            | - 40 / + 80 °C |
| Weight                 | 0.499 kg       |
| Hardness of tread      | Shore D 75     |
| Bearing type           | 6204 No.       |
| Load capacity          | 750 kg         |
| Load capacity (static) | 1500 kg        |