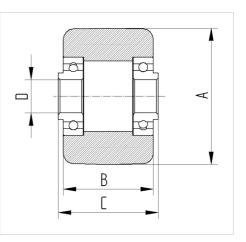

EAN 4031582452396

Wheel centre made of Polyamide, heavy duty, precision ball bearing Load capacities on a smooth, even surface.





Picture may differ from original product

## **Structure & Mounting**

## **Technical Data**

| Wheel diameter         | 82 mm          |
|------------------------|----------------|
| Width of Tread         | 75 mm          |
| Axle Hole-Ø            | 20 mm          |
| Hub length             | 77 mm          |
| Temperature            | - 40 / + 80 °C |
| Weight                 | 0.499 kg       |
| Hardness of tread      | Shore D 75     |
| Bearing type           | 6204 No.       |
| Load capacity          | 750 kg         |
| Load capacity (static) | 1500 kg        |



## Advantages at a glance

| Roll performance     |  |
|----------------------|--|
| Movement noise       |  |
| Attrition            |  |
| Corrosion resistance |  |



EAN 4031582452396

## Structure & Mounting