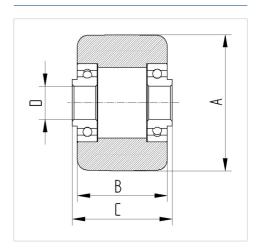

| Wheel diameter         | 82 mm          |
|------------------------|----------------|
| Width of Tread         | 70 mm          |
| Axle Hole-Ø            | 20 mm          |
| Hub length             | 70 mm          |
| Temperature            | - 40 / + 80 °C |
| Standard               | EN 12533       |
| Weight                 | 0.495 kg       |
| Hardness of tread      | Shore D 75     |
| Bearing type           | 6204 No.       |
| Load capacity          | 750 kg         |
| Load capacity (static) | 1500 kg        |

#### **Dimensions**



#### Advantages at a glance

| Roll performance     | • • • •   |
|----------------------|-----------|
| Movement noise       | • • • 0 0 |
| Attrition            | • • • •   |
| Corrosion resistance | • • • 0 0 |

#### **Structure & Mounting**



## DURATECH TOP082x70-Ø20 HL70

EAN 4031582322590

#### **Structure & Mounting**