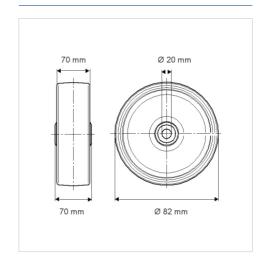

#### **Technical Data**

| Wheel diameter         | 82 mm          |
|------------------------|----------------|
| Width of Tread         | 70 mm          |
| Axle Hole-Ø            | 20 mm          |
| Hub length             | 70 mm          |
| Temperature            | - 40 / + 80 °C |
| Standard               | EN 12533       |
| Weight                 | 0.495 kg       |
| Hardness of tread      | Shore D 75     |
| Bearing type           | 6204 No.       |
| Load capacity          | 750 kg         |
| Load capacity (static) | 1500 kg        |

#### **Dimensions**