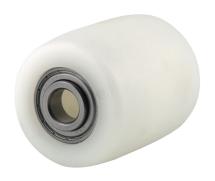

### TOP082x70-Ø20 HL70

EAN 4031582322590

Wheel centre made of Polyamide, heavy duty, precision ball bearing Load capacities on a smooth, even surface.

Picture may differ from original product