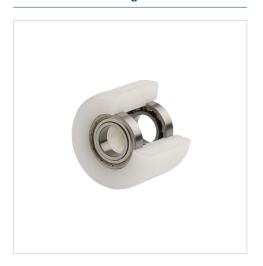

----|
| Width of Tread         | 70 mm          |
| Axle Hole-Ø            | 20 mm          |
| Hub length             | 70 mm          |
| Temperature            | - 40 / + 80 °C |
| Standard               | EN 12533       |
| Weight                 | 0.495 kg       |
| Hardness of tread      | Shore D 75     |
| Bearing type           | 6204 No.       |
| Load capacity          | 750 kg         |
| Load capacity (static) | 1500 kg        |

#### **Dimensions**



#### Advantages at a glance

| Roll performance     | • • • •   |
|----------------------|-----------|
| Movement noise       | • • • 0 0 |
| Attrition            | • • • •   |
| Corrosion resistance | • • • 0 0 |

#### **Structure & Mounting**



## DURATECH TOP082x70-Ø20 HL70

EAN 4031582322590

#### **Structure & Mounting**