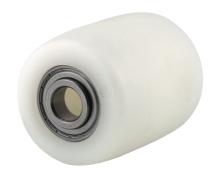

EAN 4031582452402

Wheel centre made of Polyamide, heavy duty, precision ball bearing Load capacities on a smooth, even surface.

Picture may differ from original product

## **Technical Data**

| Wheel diameter         | 82 mm          |
|------------------------|----------------|
| Width of Tread         | 100 mm         |
| Axle Hole-Ø            | 20 mm          |
| Hub length             | 102 mm         |
| Temperature            | - 40 / + 80 °C |
| Weight                 | 0.61 kg        |
| Hardness of tread      | Shore D 75     |
| Bearing type           | 6204ZV No.     |
| Load capacity          | 900 kg         |
| Load capacity (static) | 1800 kg        |