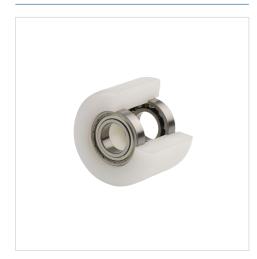

|
| Width of Tread         | 100 mm         |
| Axle Hole-Ø            | 20 mm          |
| Hub length             | 102 mm         |
| Temperature            | - 40 / + 80 °C |
| Weight                 | 0.61 kg        |
| Hardness of tread      | Shore D 75     |
| Bearing type           | 6204ZV No.     |
| Load capacity          | 900 kg         |
| Load capacity (static) | 1800 kg        |



## Advantages at a glance

| Roll performance     |                                       |
|----------------------|---------------------------------------|
| Movement noise       |                                       |
| Attrition            |                                       |
| Corrosion resistance | $\bullet \bullet \bullet \circ \circ$ |



EAN 4031582452402

## Structure & Mounting