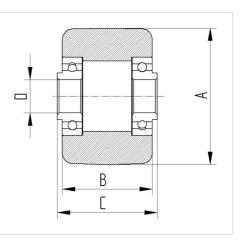

## **Structure & Mounting**

## Structure & Mounting

## **Technical Data**

| Wheel diameter         | 82 mm          |
|------------------------|----------------|
| Width of Tread         | 100 mm         |
| Axle Hole-Ø            | 20 mm          |
| Hub length             | 102 mm         |
| Temperature            | - 40 / + 80 °C |
| Weight                 | 0.61 kg        |
| Hardness of tread      | Shore D 75     |
| Bearing type           | 6204ZV No.     |
| Load capacity          | 900 kg         |
| Load capacity (static) | 1800 kg        |