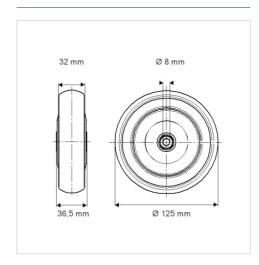

#### **Technical Data**

| Wheel diameter           | 125 mm         |
|--------------------------|----------------|
| Width of Tread           | 32 mm          |
| Axle Hole-Ø              | 8.3 mm         |
| Hub length               | 36.5 mm        |
| Temperature              | - 20 / + 60 °C |
| Standard                 | EN 12530       |
| 0 0011000101             | EN 12330       |
| Weight                   | 0.235 kg       |
| Weight Hardness of tread |                |
|                          | 0.235 kg       |

#### **Dimensions**