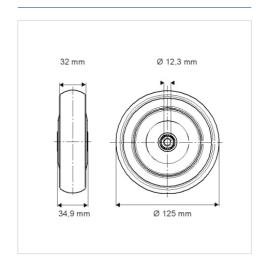

## **Technical Data**

| Wheel diameter     | 125 mm               |
|--------------------|----------------------|
| Width of Tread     | 32 mm                |
| Axle Hole-Ø        | 12.3 mm              |
| Hub length         | 34.9 mm              |
| Temperature        | - 20 / + 60 °C       |
|                    |                      |
| Standard           | EN 12530             |
| Standard<br>Weight | EN 12530<br>0.199 kg |
|                    | 2.1.2200             |
| Weight             | 0.199 kg             |

## **Dimensions**