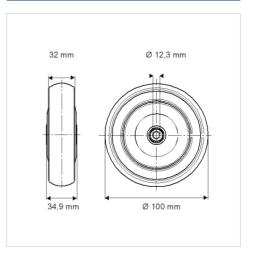

## Dimensions

## **Technical Data**

| Wheel diameter         | 100 mm         |
|------------------------|----------------|
| Width of Tread         | 32 mm          |
| Axle Hole-Ø            | 12.3 mm        |
| Hub length             | 34.9 mm        |
| Temperature            | - 20 / + 60 °C |
| Standard               | EN 12530       |
| Weight                 | 0.126 kg       |
| Hardness of tread      | Shore A 87     |
| Load capacity          | 80 kg          |
| Load capacity (static) | 160 kg         |