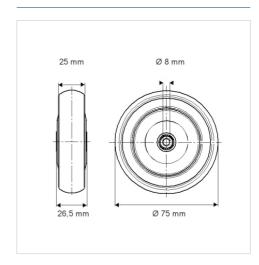

#### **Technical Data**

| Wheel diameter         | 75 mm          |
|------------------------|----------------|
| Width of Tread         | 25 mm          |
| Axle Hole-Ø            | 8 mm           |
| Hub length             | 26.5 mm        |
| Temperature            | - 20 / + 60 °C |
| Standard               | EN 12530       |
| Weight                 | 0.063 kg       |
| Hardness of tread      | Shore A 87     |
| Load capacity          | 75 kg          |
| Load capacity (static) | 150 kg         |

#### **Dimensions**