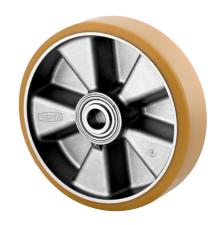

### ITP200x50-Ø20 flat

EAN 4031582070330

Wheel centre made of Aluminium, Tread: Polyurethane, casted, precision ball bearing

Picture may differ from original product

#### **Technical Data**

| Wheel diameter         | 200 mm         |
|------------------------|----------------|
| Width of Tread         | 50 mm          |
| Axle Hole-Ø            | 20 mm          |
| Hub length             | 60 mm          |
| Temperature            | - 20 / + 60 °C |
| Standard               | EN 12532       |
| Weight                 | 1.29 kg        |
| Hardness of tread      | Shore D 42     |
| Load capacity          | 800 kg         |
| Load capacity (static) | 1600 kg        |