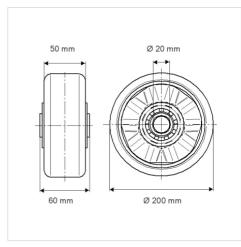

#### **Technical Data**

| Wheel diameter         | 200 mm         |
|------------------------|----------------|
| Width of Tread         | 50 mm          |
| Axle Hole-Ø            | 20 mm          |
| Hub length             | 60 mm          |
| Temperature            | - 20 / + 60 °C |
| Standard               | EN 12532       |
| Weight                 | 1.29 kg        |
| Hardness of tread      | Shore D 42     |
| Load capacity          | 800 kg         |
| Load capacity (static) | 1600 kg        |

# Dimensions