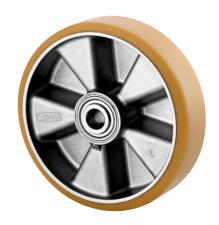

# ITP125x50-Ø20 flat

EAN 4031582070316

Wheel centre made of Aluminium, Tread: Polyurethane, casted, precision ball bearing

Picture may differ from original product