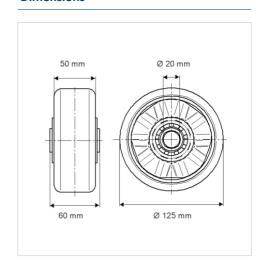

#### **Technical Data**

| Wheel diameter         | 125 mm         |
|------------------------|----------------|
| Width of Tread         | 50 mm          |
| Axle Hole-Ø            | 20 mm          |
| Hub length             | 60 mm          |
| Temperature            | - 20 / + 60 °C |
| Standard               | EN 12532       |
| Weight                 | 0.85 kg        |
| Hardness of tread      | Shore D 42     |
| Load capacity          | 500 kg         |
| Load capacity (static) | 1000 kg        |

#### **Dimensions**