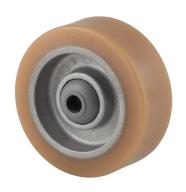

## ITP100x40-Ø8 HL45 incl. axle accessory

EAN 4031582070293

Wheel centre made of Aluminium, Tread: Polyurethane, casted, precision ball bearing

Picture may differ from original product

#### **Technical Data**

| Wheel diameter    | 100 mm         |
|-------------------|----------------|
| Width of Tread    | 40 mm          |
| Axle Hole-Ø       | 8 mm           |
| Hub length        | 45 mm          |
| Temperature       | - 20 / + 60 °C |
| Standard          | EN 12532       |
| Weight            | 0.502 kg       |
| Hardness of tread | Shore D 42     |
| Load capacity     | 300 kg         |
|                   |                |