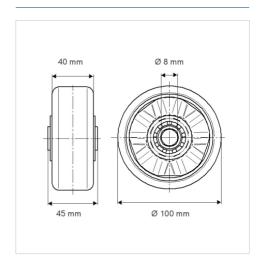

#### **Technical Data**

| Wheel diameter    | 100 mm         |
|-------------------|----------------|
| Width of Tread    | 40 mm          |
| Axle Hole-Ø       | 8 mm           |
| Hub length        | 45 mm          |
| Temperature       | - 20 / + 60 °C |
| Standard          | EN 12532       |
| Weight            | 0.502 kg       |
| Hardness of tread | Shore D 42     |
| Load capacity     | 300 kg         |
|                   |                |

#### **Dimensions**