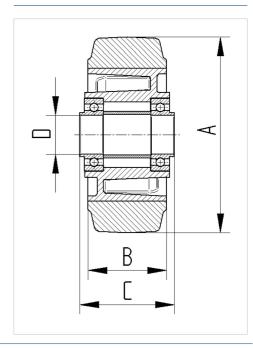

from original product

#### **Technical Data**

| Wheel diameter         | 200 mm         |
|------------------------|----------------|
| Width of Tread         | 50 mm          |
| Axle Hole-Ø            | 20 mm          |
| Hub length             | 60 mm          |
| Temperature            | - 20 / + 85 °C |
| Standard               | EN 12532       |
| Weight                 | 1.75 kg        |
| Hardness of tread      | Shore A 68     |
| Load capacity          | 450 kg         |
| Load capacity (static) | 900 kg         |

#### **Dimensions**



### Advantages at a glance

| Roll performance     | • • • 0 0 |
|----------------------|-----------|
| Movement noise       | • • • 0 0 |
| Attrition            | • • • 0 0 |
| Corrosion resistance | • • • 0 0 |

## **Structure & Mounting**