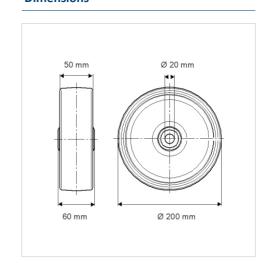

#### **Technical Data**

| Wheel diameter         | 200 mm         |
|------------------------|----------------|
| Width of Tread         | 50 mm          |
| Axle Hole-Ø            | 20 mm          |
| Hub length             | 60 mm          |
| Temperature            | - 20 / + 85 °C |
| Standard               | EN 12532       |
| Weight                 | 1.75 kg        |
| Hardness of tread      | Shore A 68     |
| Load capacity          | 450 kg         |
| Load capacity (static) | 900 kg         |

#### **Dimensions**