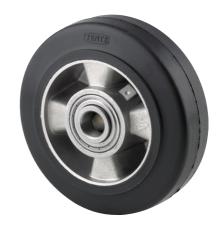

# IEP200x50-Ø20

EAN 4031582319736

Wheel centre made of Aluminium, Tread: black elastic-tyre, vulcanized, precision ball bearing

Picture may differ from original product