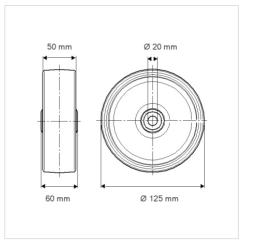

## Dimensions

## **Technical Data**

| Wheel diameter         | 125 mm         |
|------------------------|----------------|
| Width of Tread         | 50 mm          |
| Axle Hole-Ø            | 20 mm          |
| Hub length             | 60 mm          |
| Temperature            | - 20 / + 85 °C |
| Standard               | EN 12532       |
| Weight                 | 0.922 kg       |
| Hardness of tread      | Shore A 68     |
| Load capacity          | 300 kg         |
| Load capacity (static) | 600 kg         |