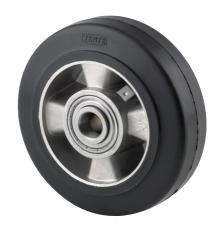

EAN 4031582319682

Wheel centre made of Aluminium, Tread: black elastic-tyre, vulcanized, precision ball bearing

Picture may differ from original product