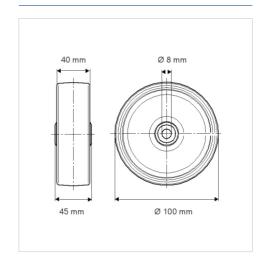

#### **Technical Data**

| Wheel diameter         | 100 mm         |
|------------------------|----------------|
| Width of Tread         | 40 mm          |
| Axle Hole-Ø            | 8 mm           |
| Hub length             | 45 mm          |
| Temperature            | - 20 / + 85 °C |
| Standard               | EN 12532       |
| Weight                 | 0.514 kg       |
| Hardness of tread      | Shore A 68     |
| Load capacity          | 200 kg         |
| Load capacity (static) | 400 kg         |

#### **Dimensions**