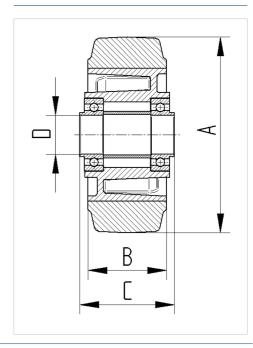

rom original product

#### **Technical Data**

| Wheel diameter         | 100 mm         |
|------------------------|----------------|
| Width of Tread         | 40 mm          |
| Axle Hole-Ø            | 8 mm           |
| Hub length             | 45 mm          |
| Temperature            | - 20 / + 85 °C |
| Standard               | EN 12532       |
| Weight                 | 0.514 kg       |
| Hardness of tread      | Shore A 68     |
| Load capacity          | 200 kg         |
| Load capacity (static) | 400 kg         |

#### **Dimensions**



### Advantages at a glance

| Roll performance     | • • • 0 0 |
|----------------------|-----------|
| Movement noise       | • • • 0 0 |
| Attrition            | • • • 0 0 |
| Corrosion resistance | • • • 0 0 |

#### **Structure & Mounting**