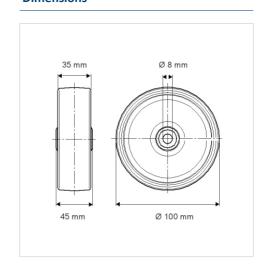

#### **Technical Data**

| Wheel diameter         | 100 mm          |
|------------------------|-----------------|
| Width of Tread         | 35 mm           |
| Axle Hole-Ø            | 8 mm            |
| Hub length             | 45.5 mm         |
| Temperature            | - 30 / + 250 °C |
| Standard               | EN 12532        |
| Weight                 | 0.354 kg        |
| Hardness of tread      | Shore A 75      |
| Load capacity          | 80 kg           |
| Load capacity (static) | 160 kg          |

#### **Dimensions**