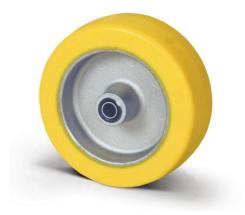

## IDG100x35-Ø8

EAN 4031582347203

Wheel centre made of Aluminium, Tread: heat resisting silicone rubber, damping, self-lubricating bushing

Picture may differ from original product

#### **Technical Data**

| Wheel diameter         | 100 mm          |
|------------------------|-----------------|
| Width of Tread         | 35 mm           |
| Axle Hole-Ø            | 8 mm            |
| Hub length             | 45.5 mm         |
| Temperature            | - 30 / + 250 °C |
| Standard               | EN 12532        |
| Weight                 | 0.354 kg        |
| Hardness of tread      | Shore A 75      |
| Load capacity          | 80 kg           |
| Load capacity (static) | 160 kg          |