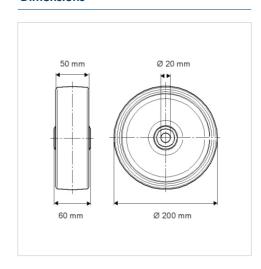

#### **Technical Data**

| Wheel diameter         | 200 mm         |
|------------------------|----------------|
| Width of Tread         | 50 mm          |
| Axle Hole-Ø            | 20 mm          |
| Hub length             | 60 mm          |
| Temperature            | - 20 / + 60 °C |
| Standard               | EN 12533       |
| Weight                 | 4.072 kg       |
| Hardness of tread      | Shore D 42     |
| Load capacity          | 1000 kg        |
| Load capacity (static) | 2000 kg        |

#### **Dimensions**