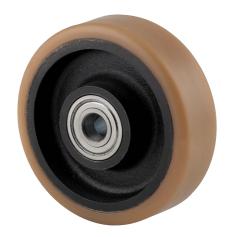

# FTP200x50-Ø20 HL60

EAN 4031582329636

Wheel centre made of cast iron, Tread: Polyurethane, casted, precision ball bearing

Picture may differ from original product